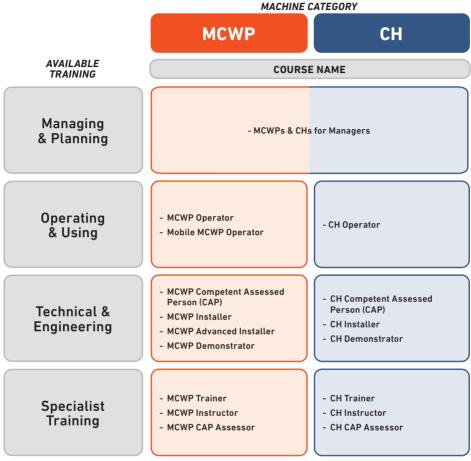

## **DID YOU KNOW?**

IPAF offers a wide range of training courses for mast climbing work platforms (MCWP) and construction hoists (CH).

Whether you're an operator, manager, planner or intstallation specialist, IPAF has the right course for you. There are more than 75 IPAF Approved Training Centers offering MCWP and CH courses around the world, as well as the option of on-site training. For the latest details and to find IPAF training centers, visit www.ipaf.org/training